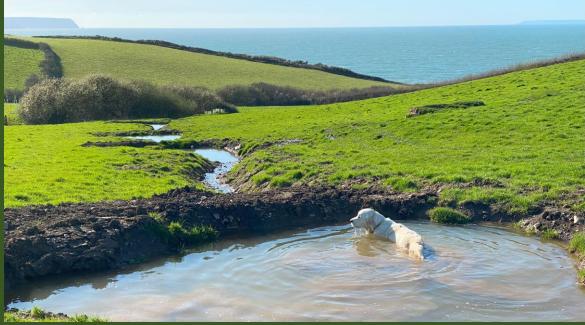

Biodiversity assessment of the farm completed in 2020 Over 5,000 trees and hedging plants planted, new meadows, ponds and scrapes created

For enquiries, please contact: sue\_sam@yahoo.com 07415 351139 or sam@greencliff.org 07909 099618 Sue is a qualified yoga teacher