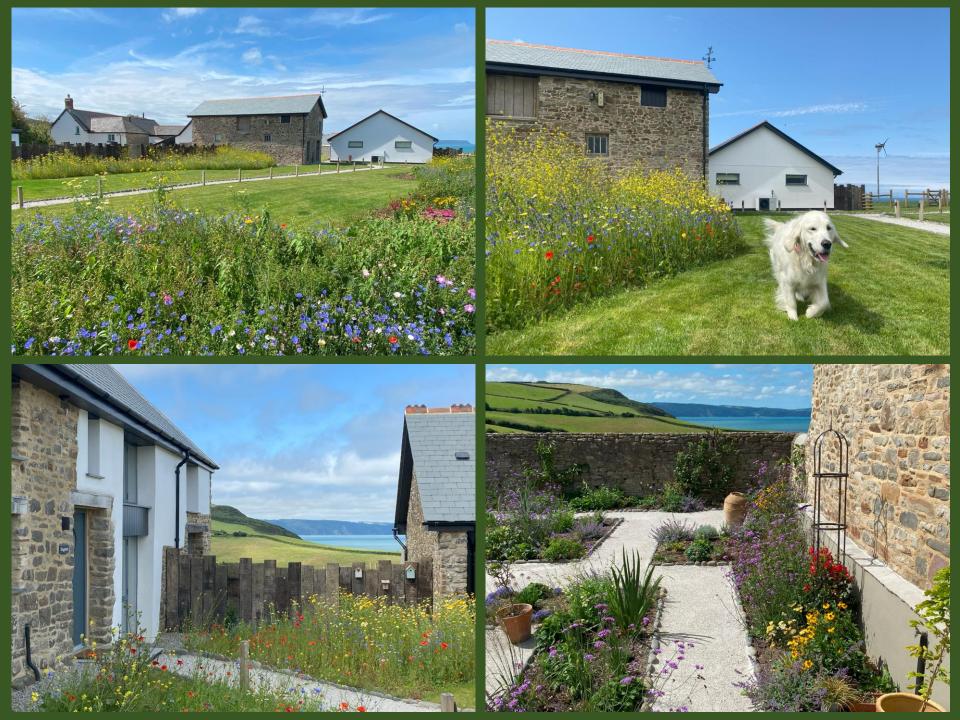

Set within 85 acres undergoing rewilding and adjoining the south west coast path Great walks and watersports on the doorstep

Two-storey meeting/yoga studio looking out across Hartland, Clovelly, Baggy Point and Lundy Island

Biodiversity assessment of the farm completed in 2020 Over 5,000 trees and hedging plants planted, new meadows, ponds and scrapes created

For enquiries, please contact: sue\_sam@yahoo.com 07415 351139 or sam@greencliff.org 07909 099618 Sue is a qualified yoga teacher