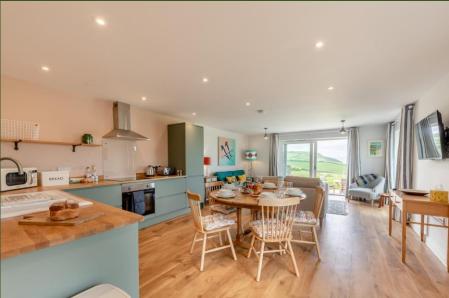

16<sup>th</sup> century converted stone barn

Accommodation for up to 14 guests with 6 doubles/twins all en-suite and two singles

Designed for sustainability with our rooftop solar and wind turbine powering the heat-pumps and EV-chargers