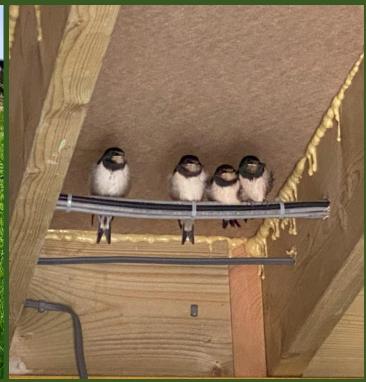

Biodiversity assessment of the farm completed in 2020 Over 5,000 trees and hedging plants planted, new meadows, ponds and scrapes created

For enquiries, please contact: sue\_sam@yahoo.com 07415 351139 or sam@greencliff.org 07909 099618 Sue is a qualified yoga teacher