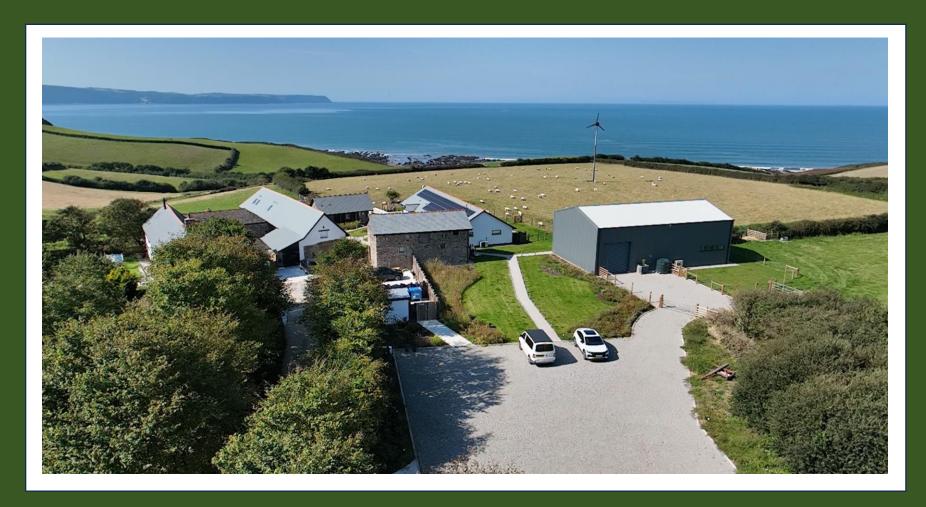

## **Greencliff Farm Retreat Centre**

Abbotsham, North Devon EX39 5BL

Beautiful accommodation across four converted barns, all with great sea views
Two-storey yoga/teaching studio and recreational barn
Extensive gardens and farmland within an Area of Outstanding Natural Beauty, SSSI and the North Devon Biosphere

Set within 85 acres undergoing rewilding and adjoining the south west coast path Great walks and watersports on the doorstep

Two-storey meeting/yoga studio looking out across Hartland, Clovelly, Baggy Point and Lundy Island

16<sup>th</sup> century converted stone barn

Accommodation for up to 14 guests with 6 doubles/twins all en-suite and two singles

Designed for sustainability with our rooftop solar and wind turbine powering the heat-pumps and EV-chargers