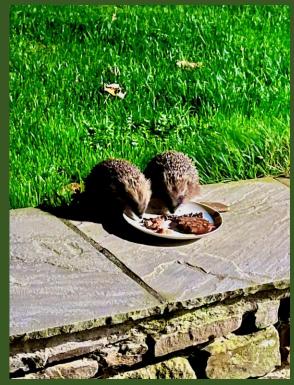

Biodiversity assessment of the farm completed in 2020 Over 5,000 trees and hedging plants planted, new meadows, ponds and scrapes created

For enquiries, please contact: sue\_sam@yahoo.com 07415 351139 or sam@greencliff.org 07909 099618 Sue is a qualified yoga teacher