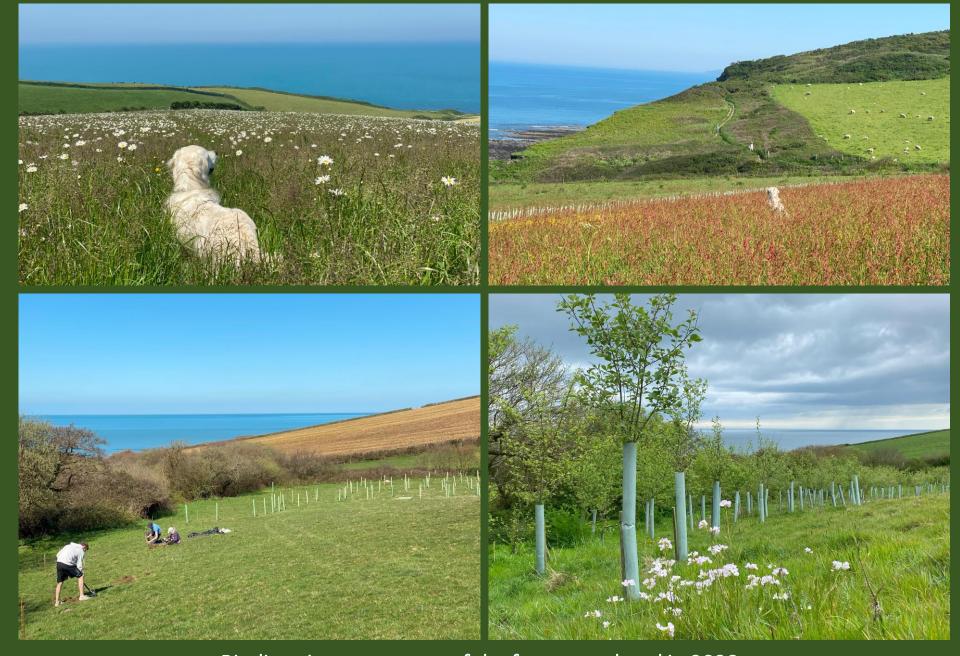

Biodiversity assessment of the farm completed in 2020 Over 5,000 trees and hedging plants planted, new meadows, ponds and scrapes created

For enquiries, please contact: sue\_sam@yahoo.com 07415 351139 or sam@greencliff.org 07909 099618 Sue is a qualified yoga teacher