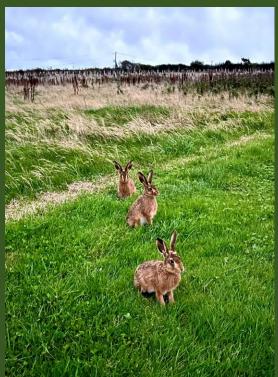

Biodiversity assessment of the farm completed in 2020 Over 5,000 trees and hedging plants planted, new meadows, ponds and scrapes created

For enquiries, please contact: sue\_sam@yahoo.com 07415 351139 or sam@greencliff.org 07909 099618 Sue is a qualified yoga teacher