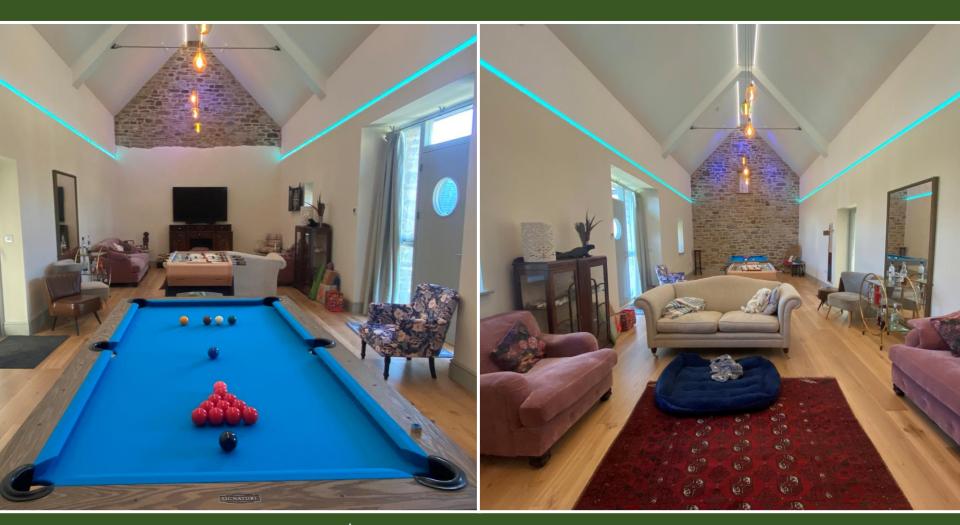

## **Greencliff Farm Retreat Centre**

Abbotsham, North Devon EX39 5BL

Beautiful accommodation across four converted barns, all with great sea views
Two-storey yoga/teaching studio and recreational barn
Extensive gardens and farmland within an Area of Outstanding Natural Beauty, SSSI and the North Devon Biosphere

16<sup>th</sup> century converted stone barn

Accommodation for up to 14 guests with 6 doubles/twins all en-suite and two singles

Designed for sustainability with our rooftop solar and wind turbine powering the heat-pumps and EV-chargers