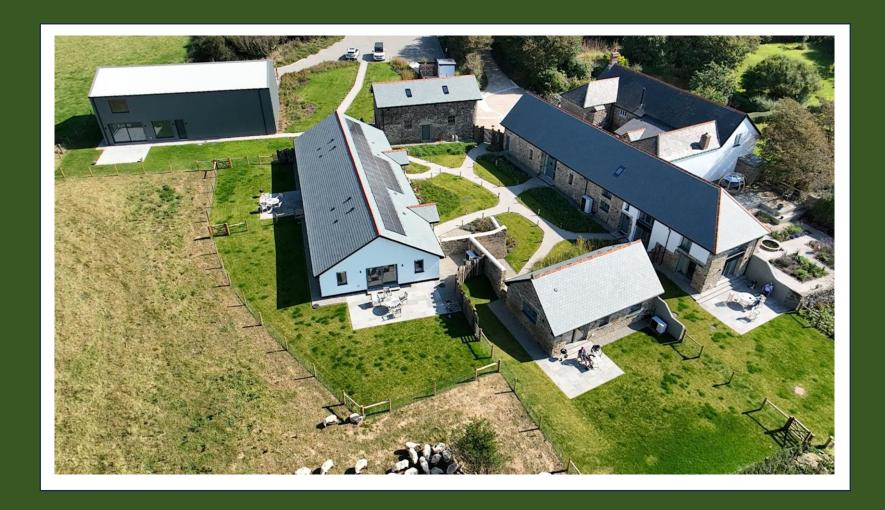

## **Greencliff Farm Retreat Centre**

Abbotsham, North Devon EX39 5BL

Beautiful accommodation across four converted barns, all with great sea views
Two-storey yoga/teaching studio and recreational barn
Extensive gardens and farmland within an Area of Outstanding Natural Beauty, SSSI and the North Devon Biosphere

16<sup>th</sup> century converted stone barn

Accommodation for up to 14 guests with 6 doubles/twins all en-suite and two singles

Designed for sustainability with our rooftop solar and wind turbine powering the heat-pumps and EV-chargers